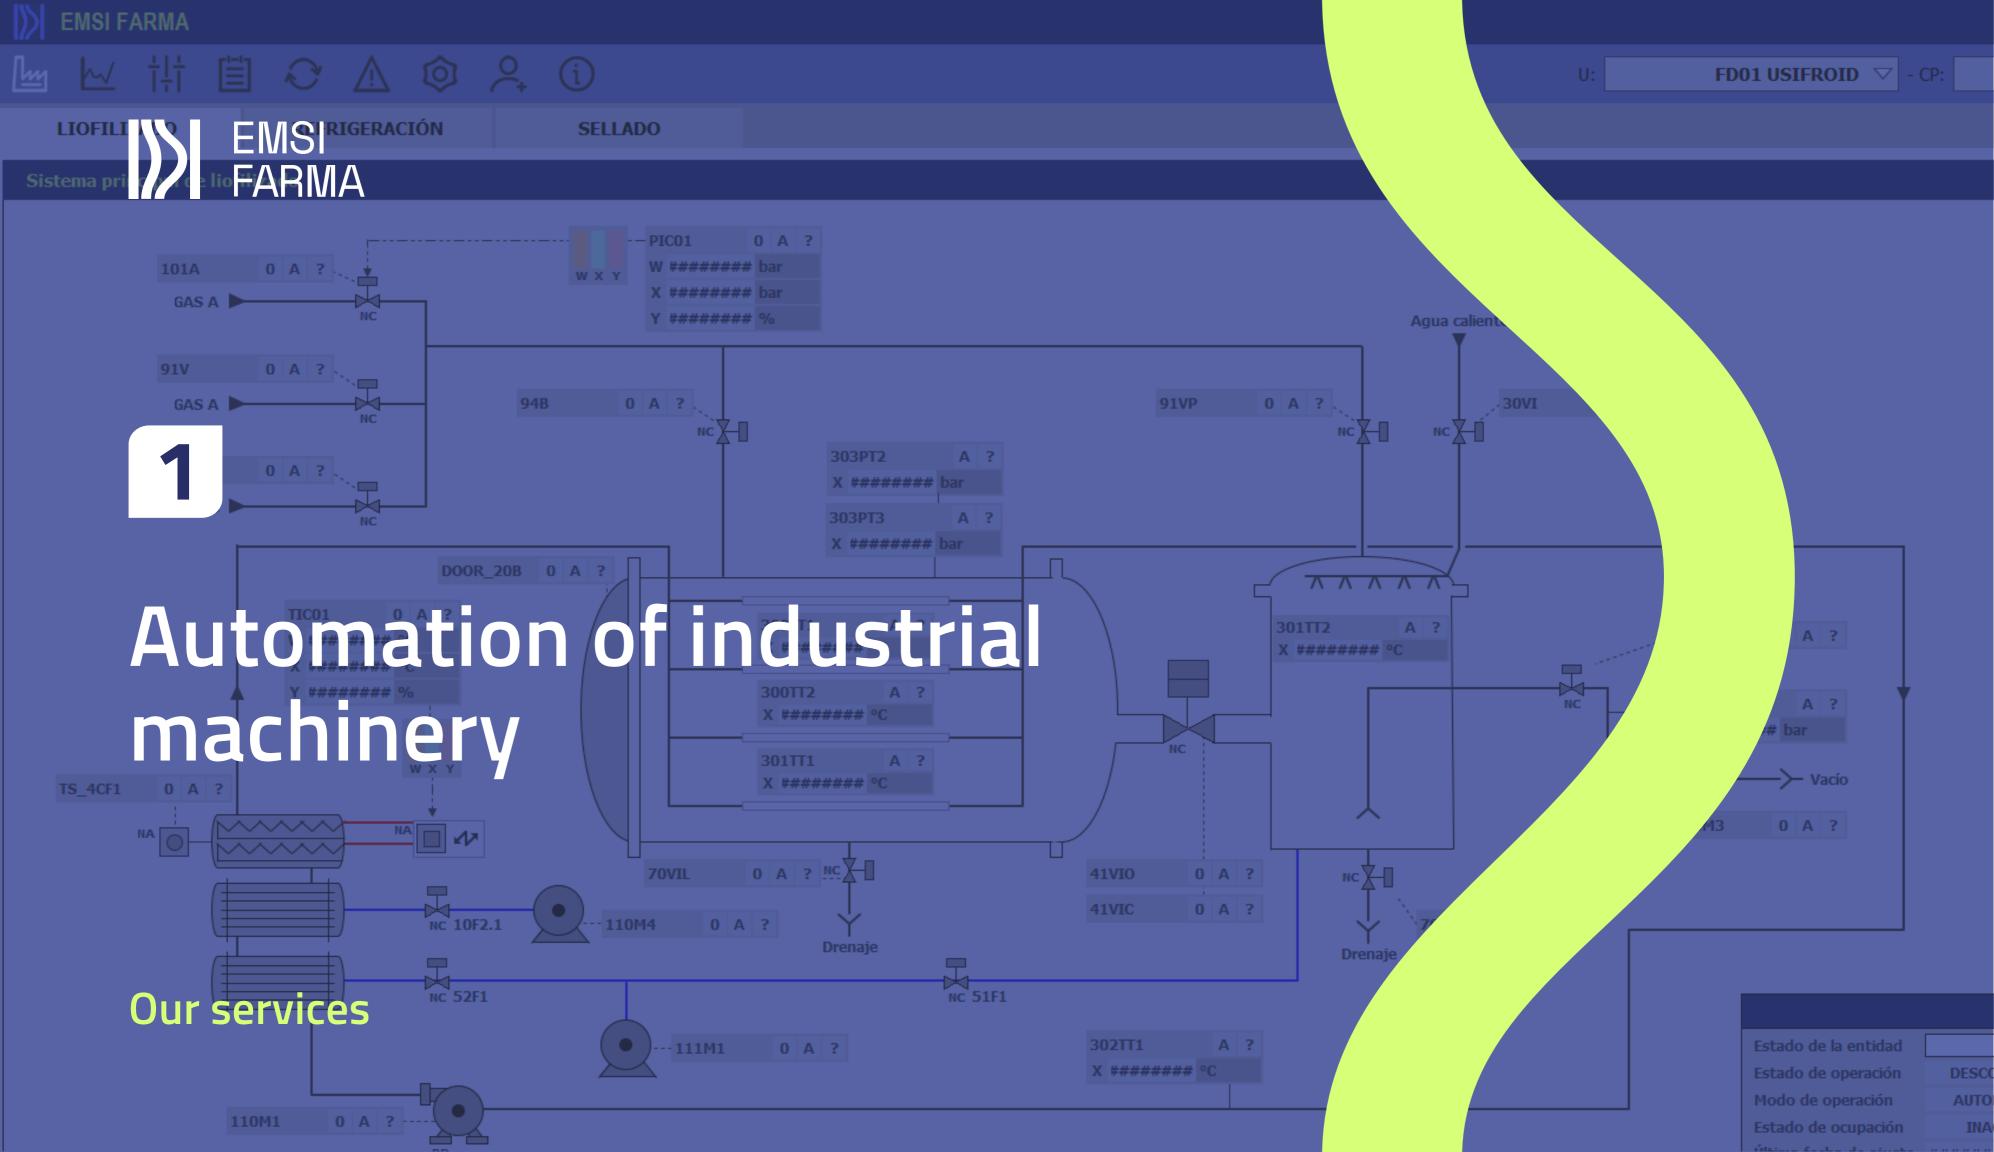

## **Automation of industrial** machinery

We provide automation solutions for manufacturing processes in the pharmaceutical, biotech and food industries. We approach projects with a multidsciplinary focus that includes the design of the technological process, the electrical and pneumatic systems, PLC programming, the design of the operation interface, integration with management systems, and technical documentation. We guide you in the manufacturing, installation, and commissioning stages of your technology.

## We can automate:

1

- systems.

- Air handling units.
- Filling machines.

• Chemical and biological reactors, formulation systems and tangential filtration

• Freeze-drying machines, autoclaves, and ovens.

• Reverse osmosis water treatment plants, distillers, pure steam generators, storage and distribution systems for purified water and water for injection.